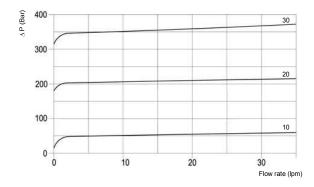

### **Curves**

#### **Features**

| Rated Flow (lpm)   | 35  |
|--------------------|-----|
| Max Pressure (bar) | 260 |

c

面

**Tamperproof Cap** 

**Materials:** Zinc plated steel cartridge, hardened steel inner parts. Aluminium manifold.

#### **Ordering Code SV 35 Port Size BSP** Spring (bar) Adjustments 02 3/8 10 5-50 **Socket Screw** 03 1/2 20 40-210 В Handknob 30 100-350

Ordering Code Example: SV350220A = 3/8 Port Size - 40-210 bar setting range, Socket screw adjustment.