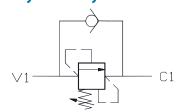

# **Hydraulic Symbol**

| Size | A  | В  | С  | D<br>max | E  | F  | G   | Н  | L    | N<br>BSP | R  | Weight<br>kg |
|------|----|----|----|----------|----|----|-----|----|------|----------|----|--------------|
| 02   | 80 | 35 | 80 | 51       | 10 | 40 | 6,5 | 62 | 42,5 | 3/8      | 22 | 0,72         |
| 03   | 80 | 35 | 80 | 51       | 10 | 40 | 6,5 | 62 | 42,5 | 1/2      | 22 | 0,710        |