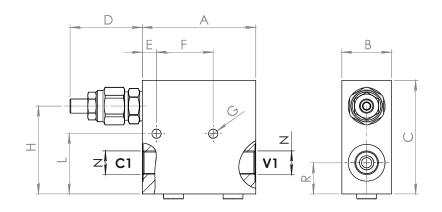

## **Dimensions**

# **Hydraulic Symbol**

| Size | A  | В  | С  | D<br>max | E  | F  | G   | Н  | L    | N<br>BSP | R  | Weight<br>kg |
|------|----|----|----|----------|----|----|-----|----|------|----------|----|--------------|
| 02   | 80 | 35 | 80 | 51       | 10 | 40 | 6,5 | 62 | 42,5 | 3/8      | 22 | 0,72         |
| 03   | 80 | 35 | 80 | 51       | 10 | 40 | 6,5 | 62 | 42,5 | 1/2      | 22 | 0,710        |